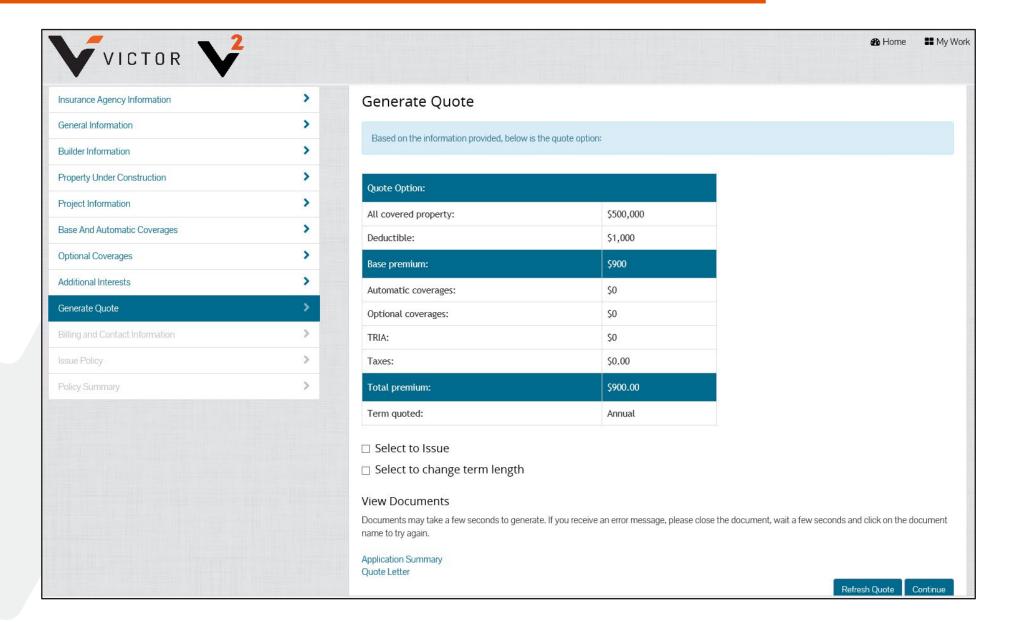

need to increase the limit of automatic additional coverages or add any optional coverages, and you can answer, "yes," to the following questions in your V<sup>2</sup> submission, your quote will not generate an underwriting hold and you will receive your quote in minutes.

- Q. Is the project ground-up, new construction?
- Q. Is the project less than 30% complete?
- Q. Does the project type fall within protection classes 1-7?
- Q. Is this a new construction project with a completed value of:
  - \$1.5 million or less (coastal)
  - \$3 million or less (inland)
- Q. Does the builder, remodeler, owner or general contractor have at least 2 years' experience?

#### The dashboard

Visit **My Work** to view a complete list of accounts



View your latest accounts and their status

















## Issuing a policy



## Issuing a policy



## Issuing a policy



#### YOUR EXPERIENCED BUILDERS RISK TEAM



Jeff Benson
Senior Underwriting Manager
jeffrey.benson@victorinsurance.com
(904) 607-4916



Donna Berry
Senior Underwriter
buildersrisk.us@victorinsurance.com
(800) 944-7472

General telephone: (800) 944-7472

General email: <u>buildersrisk.us@victorinsurance.com</u>





**THANK YOU**