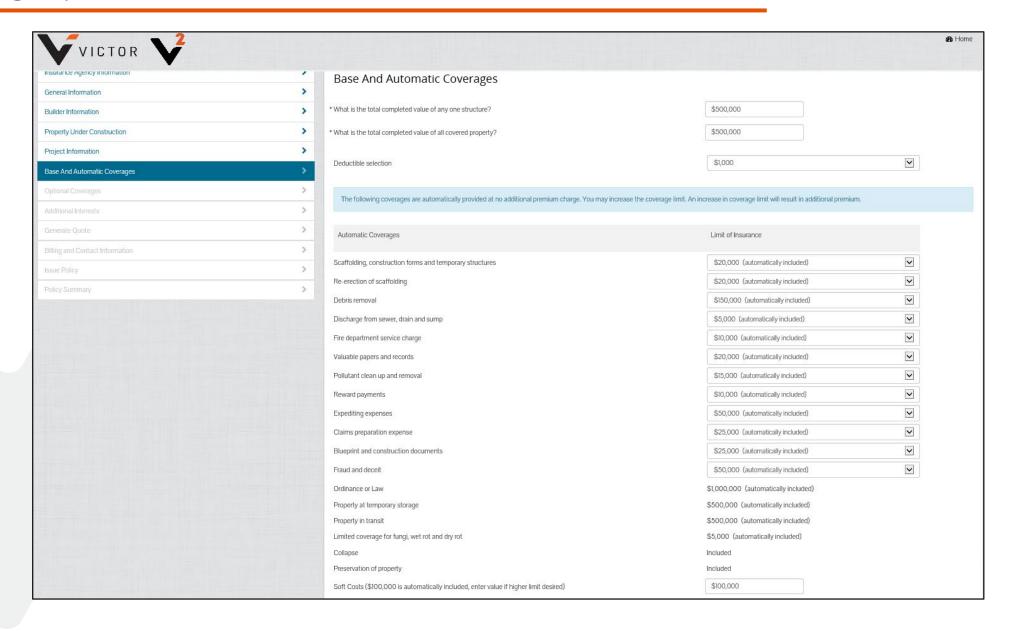

s not need to increase the limit of automatic additional coverages or add any optional coverages, and you can answer, "yes," to the following questions in your V<sup>2</sup> submission, your quote will not generate an underwriting hold and you will receive your quote in minutes.

- Q. Is the project ground-up, new construction?
- Q. Is the project less than 30% complete?
- Q. Does the project type fall within protection classes 1-7?
- Q. Is this a new construction project with a completed value of:
  - \$1.5 million or less (coastal)
  - \$3 million or less (inland)
- Q. Does the builder, remodeler, owner or general contractor have at least 2 years' experience?

#### The dashboard

Visit **My Work** to view a complete list of accounts



View your latest accounts and their status

















## Issuing a policy



## Issuing a policy



## Issuing a policy



#### YOUR EXPERIENCED BUILDERS RISK TEAM



Jeff Benson
Senior Underwriting Manager
jeffrey.benson@victorinsurance.com
(904) 607-4916



Donna Berry
Senior Underwriter
buildersrisk.us@victorinsurance.com
(800) 944-7472

General telephone: (800) 944-7472

General email: <u>buildersrisk.us@victorinsurance.com</u>





**THANK YOU**