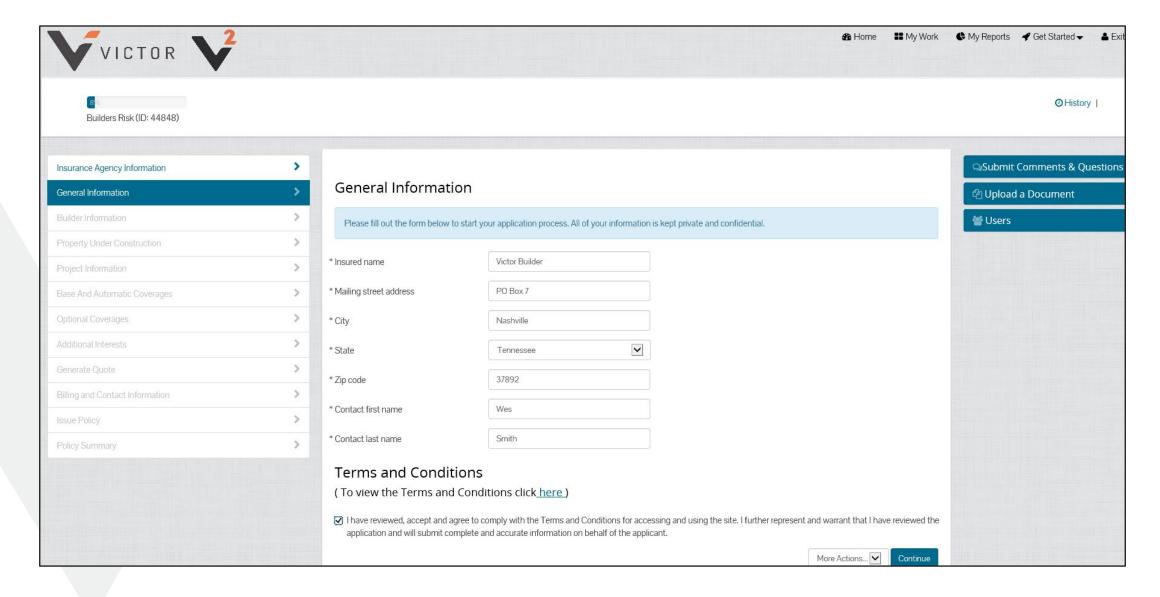

ient does not need to increase the limit of automatic additional coverages or add any optional coverages, and you can answer, "yes," to the following questions in your V<sup>2</sup> submission, your quote will not generate an underwriting hold and you will receive your quote in minutes.

- Q. Is the project ground-up, new construction?
- Q. Is the project less than 30% complete?
- Q. Does the project type fall within protection classes 1-7?
- Q. Is this a new construction project with a completed value of:
  - \$1.5 million or less (coastal)
  - \$3 million or less (inland)
- Q. Does the builder, remodeler, owner or general contractor have at least 2 years' experience?

#### The dashboard

Visit **My Work** to view a complete list of accounts



View your latest accounts and their status

















## Issuing a policy



## Issuing a policy



## Issuing a policy



#### YOUR EXPERIENCED BUILDERS RISK TEAM



Jeff Benson
Senior Underwriting Manager
jeffrey.benson@victorinsurance.com
(904) 607-4916



Donna Berry
Senior Underwriter
buildersrisk.us@victorinsurance.com
(800) 944-7472

General telephone: (800) 944-7472

General email: <u>buildersrisk.us@victorinsurance.com</u>





**THANK YOU**