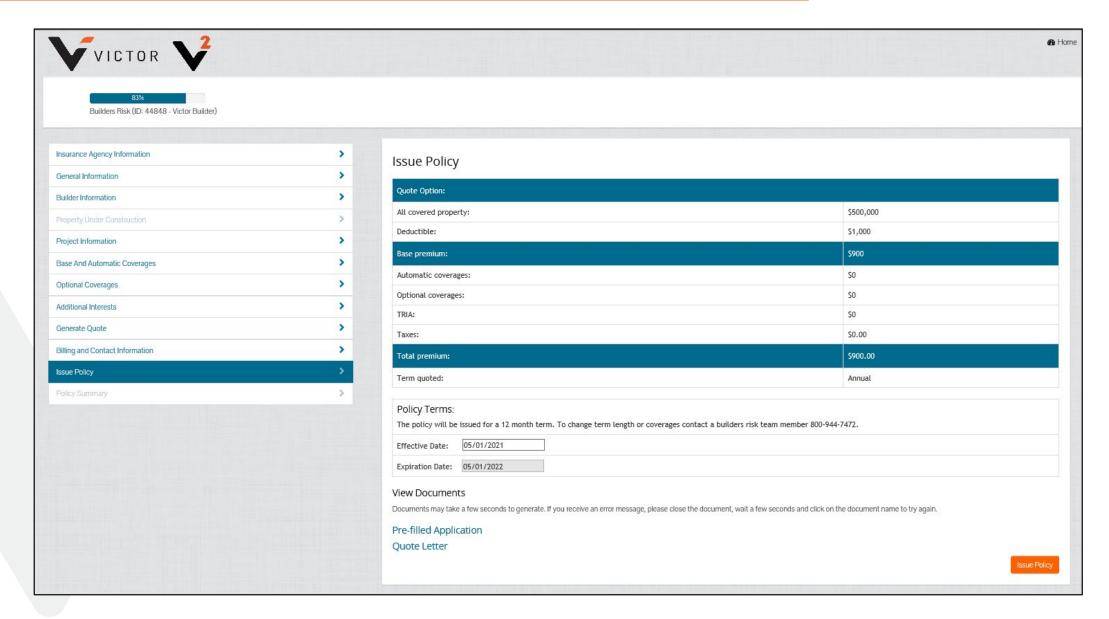

onal coverages or add any optional coverages, and you can answer, "yes," to the following questions in your V<sup>2</sup> submission, your quote will not generate an underwriting hold and you will receive your quote in minutes.

- Q. Is the project ground-up, new construction?
- Q. Is the project less than 30% complete?
- Q. Does the project type fall within protection classes 1-7?
- Q. Is this a new construction project with a completed value of:
  - \$1.5 million or less (coastal)
  - \$3 million or less (inland)
- Q. Does the builder, remodeler, owner or general contractor have at least 2 years' experience?

#### The dashboard

Visit **My Work** to view a complete list of accounts



View your latest accounts and their status

















## Issuing a policy



## Issuing a policy



## Issuing a policy



#### YOUR EXPERIENCED BUILDERS RISK TEAM



Jeff Benson
Senior Underwriting Manager
jeffrey.benson@victorinsurance.com
(904) 607-4916



Donna Berry
Senior Underwriter
buildersrisk.us@victorinsurance.com
(800) 944-7472

General telephone: (800) 944-7472

General email: <u>buildersrisk.us@victorinsurance.com</u>





**THANK YOU**