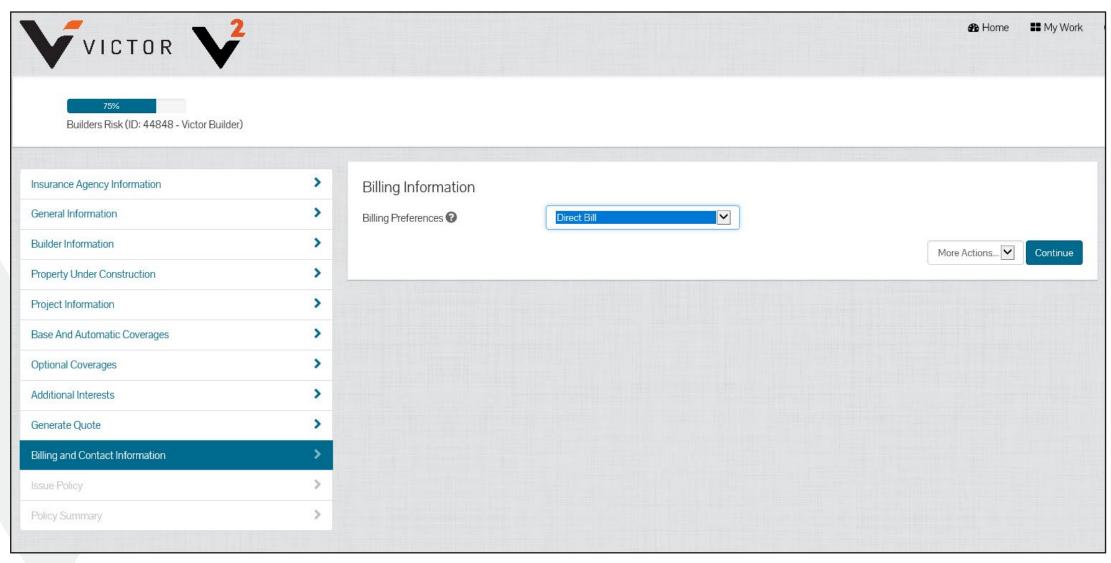

mit of automatic additional coverages or add any optional coverages, and you can answer, "yes," to the following questions in your V<sup>2</sup> submission, your quote will not generate an underwriting hold and you will receive your quote in minutes.

- Q. Is the project ground-up, new construction?
- Q. Is the project less than 30% complete?
- Q. Does the project type fall within protection classes 1-7?
- Q. Is this a new construction project with a completed value of:
  - \$1.5 million or less (coastal)
  - \$3 million or less (inland)
- Q. Does the builder, remodeler, owner or general contractor have at least 2 years' experience?

#### The dashboard

Visit **My Work** to view a complete list of accounts



View your latest accounts and their status

















## Issuing a policy



## Issuing a policy



## Issuing a policy



#### YOUR EXPERIENCED BUILDERS RISK TEAM



Jeff Benson
Senior Underwriting Manager
jeffrey.benson@victorinsurance.com
(904) 607-4916



Donna Berry
Senior Underwriter
buildersrisk.us@victorinsurance.com
(800) 944-7472

General telephone: (800) 944-7472

General email: <u>buildersrisk.us@victorinsurance.com</u>





**THANK YOU**