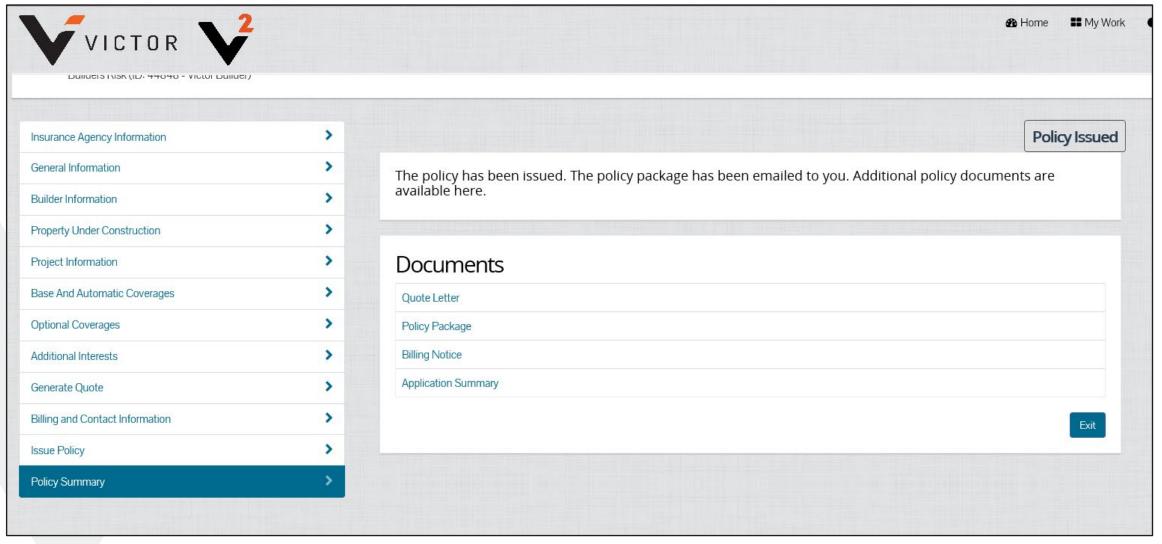

ny optional coverages, and you can answer, "yes," to the following questions in your V<sup>2</sup> submission, your quote will not generate an underwriting hold and you will receive your quote in minutes.

- Q. Is the project ground-up, new construction?
- Q. Is the project less than 30% complete?
- Q. Does the project type fall within protection classes 1-7?
- Q. Is this a new construction project with a completed value of:
  - \$1.5 million or less (coastal)
  - \$3 million or less (inland)
- Q. Does the builder, remodeler, owner or general contractor have at least 2 years' experience?

#### The dashboard

Visit **My Work** to view a complete list of accounts



View your latest accounts and their status

















## Issuing a policy



## Issuing a policy



## Issuing a policy



#### YOUR EXPERIENCED BUILDERS RISK TEAM



Jeff Benson
Senior Underwriting Manager
jeffrey.benson@victorinsurance.com
(904) 607-4916



Donna Berry
Senior Underwriter
buildersrisk.us@victorinsurance.com
(800) 944-7472

General telephone: (800) 944-7472

General email: <u>buildersrisk.us@victorinsurance.com</u>





**THANK YOU**