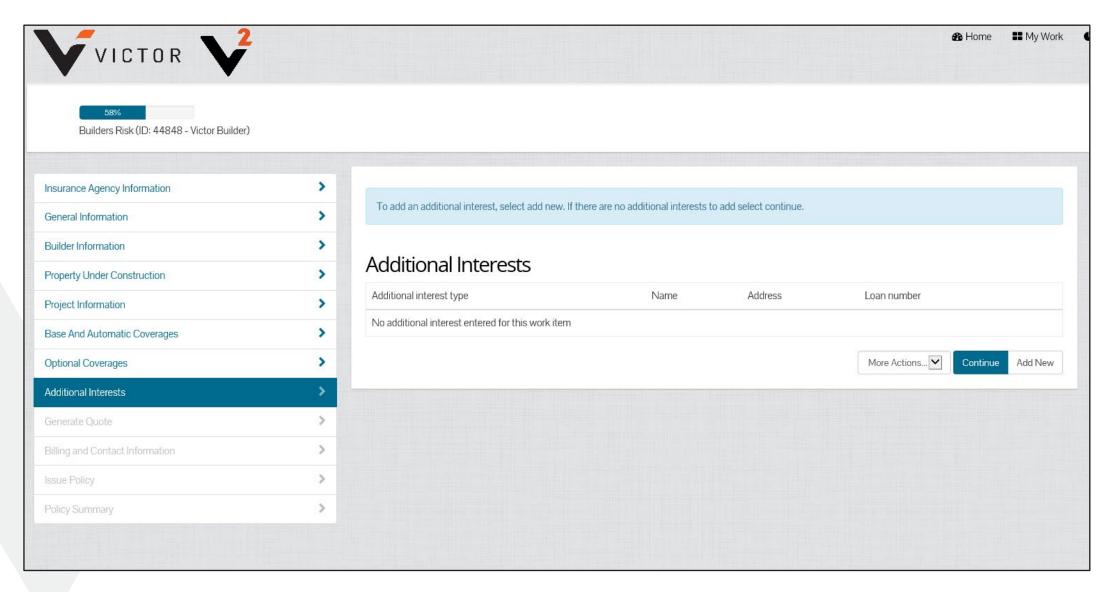

t need to increase the limit of automatic additional coverages or add any optional coverages, and you can answer, "yes," to the following questions in your V<sup>2</sup> submission, your quote will not generate an underwriting hold and you will receive your quote in minutes.

- Q. Is the project ground-up, new construction?
- Q. Is the project less than 30% complete?
- Q. Does the project type fall within protection classes 1-7?
- Q. Is this a new construction project with a completed value of:
  - \$1.5 million or less (coastal)
  - \$3 million or less (inland)
- Q. Does the builder, remodeler, owner or general contractor have at least 2 years' experience?

#### The dashboard

Visit **My Work** to view a complete list of accounts



View your latest accounts and their status

















## Issuing a policy



## Issuing a policy



## Issuing a policy



#### YOUR EXPERIENCED BUILDERS RISK TEAM



Jeff Benson
Senior Underwriting Manager
jeffrey.benson@victorinsurance.com
(904) 607-4916



Donna Berry
Senior Underwriter
buildersrisk.us@victorinsurance.com
(800) 944-7472

General telephone: (800) 944-7472

General email: <u>buildersrisk.us@victorinsurance.com</u>





**THANK YOU**