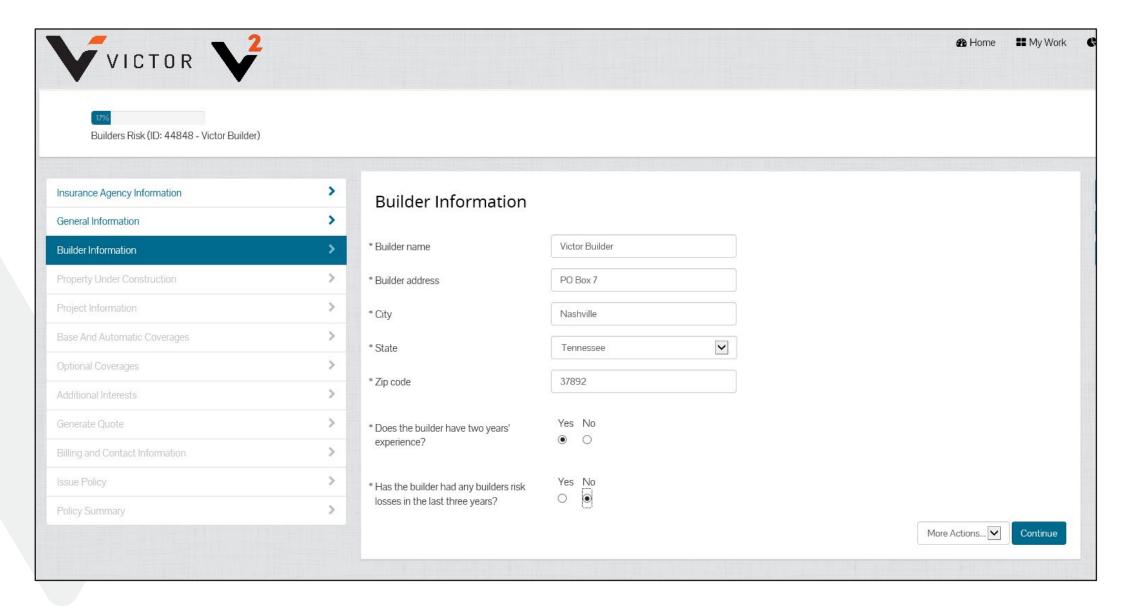

nt does not need to increase the limit of automatic additional coverages or add any optional coverages, and you can answer, "yes," to the following questions in your V<sup>2</sup> submission, your quote will not generate an underwriting hold and you will receive your quote in minutes.

- Q. Is the project ground-up, new construction?
- Q. Is the project less than 30% complete?
- Q. Does the project type fall within protection classes 1-7?
- Q. Is this a new construction project with a completed value of:
  - \$1.5 million or less (coastal)
  - \$3 million or less (inland)
- Q. Does the builder, remodeler, owner or general contractor have at least 2 years' experience?

#### The dashboard

Visit **My Work** to view a complete list of accounts



View your latest accounts and their status

















## Issuing a policy



## Issuing a policy



## Issuing a policy



#### YOUR EXPERIENCED BUILDERS RISK TEAM



Jeff Benson
Senior Underwriting Manager
jeffrey.benson@victorinsurance.com
(904) 607-4916



Donna Berry
Senior Underwriter
buildersrisk.us@victorinsurance.com
(800) 944-7472

General telephone: (800) 944-7472

General email: <u>buildersrisk.us@victorinsurance.com</u>





**THANK YOU**