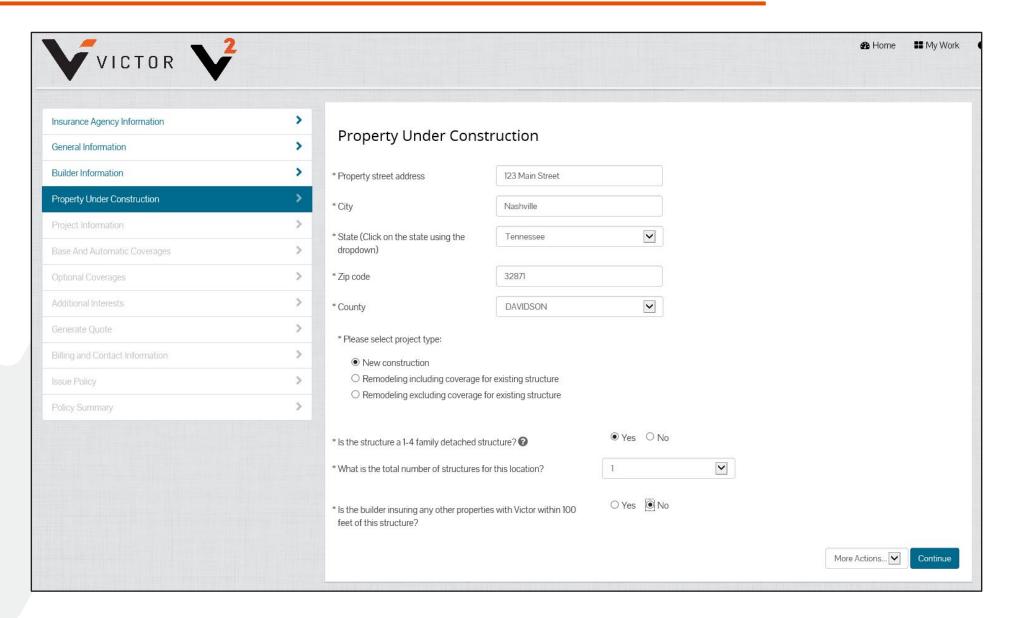

does not need to increase the limit of automatic additional coverages or add any optional coverages, and you can answer, "yes," to the following questions in your V<sup>2</sup> submission, your quote will not generate an underwriting hold and you will receive your quote in minutes.

- Q. Is the project ground-up, new construction?
- Q. Is the project less than 30% complete?
- Q. Does the project type fall within protection classes 1-7?
- Q. Is this a new construction project with a completed value of:
  - \$1.5 million or less (coastal)
  - \$3 million or less (inland)
- Q. Does the builder, remodeler, owner or general contractor have at least 2 years' experience?

#### The dashboard

Visit **My Work** to view a complete list of accounts



View your latest accounts and their status

















## Issuing a policy



## Issuing a policy



## Issuing a policy



#### YOUR EXPERIENCED BUILDERS RISK TEAM



Jeff Benson
Senior Underwriting Manager
jeffrey.benson@victorinsurance.com
(904) 607-4916



Donna Berry
Senior Underwriter
buildersrisk.us@victorinsurance.com
(800) 944-7472

General telephone: (800) 944-7472

General email: <u>buildersrisk.us@victorinsurance.com</u>





**THANK YOU**