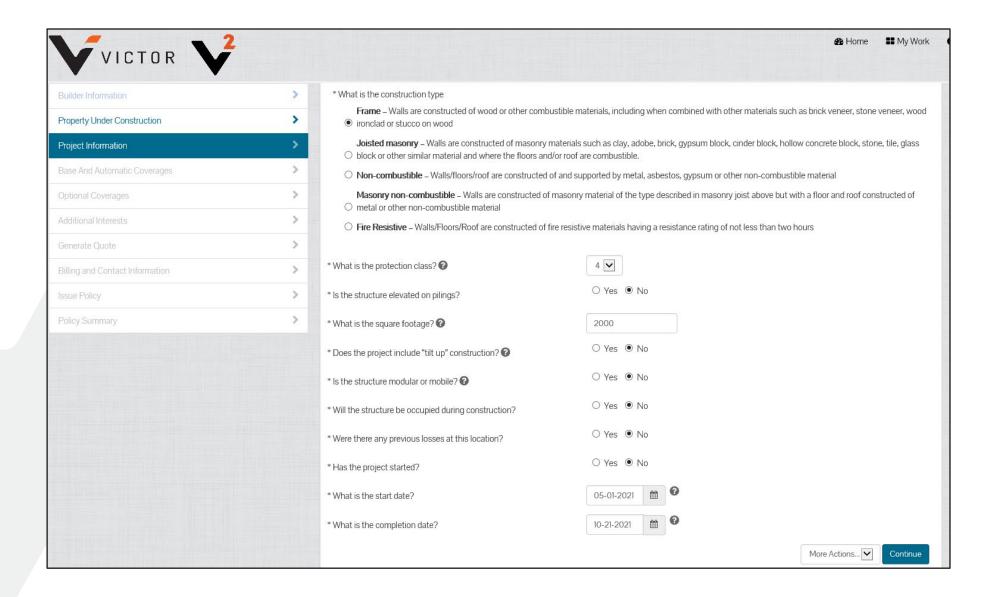

oes not need to increase the limit of automatic additional coverages or add any optional coverages, and you can answer, "yes," to the following questions in your V<sup>2</sup> submission, your quote will not generate an underwriting hold and you will receive your quote in minutes.

- Q. Is the project ground-up, new construction?
- Q. Is the project less than 30% complete?
- Q. Does the project type fall within protection classes 1-7?
- Q. Is this a new construction project with a completed value of:
  - \$1.5 million or less (coastal)
  - \$3 million or less (inland)
- Q. Does the builder, remodeler, owner or general contractor have at least 2 years' experience?

#### The dashboard

Visit **My Work** to view a complete list of accounts



View your latest accounts and their status

















## Issuing a policy



## Issuing a policy



## Issuing a policy



#### YOUR EXPERIENCED BUILDERS RISK TEAM



Jeff Benson
Senior Underwriting Manager
jeffrey.benson@victorinsurance.com
(904) 607-4916



Donna Berry
Senior Underwriter
buildersrisk.us@victorinsurance.com
(800) 944-7472

General telephone: (800) 944-7472

General email: <u>buildersrisk.us@victorinsurance.com</u>





**THANK YOU**