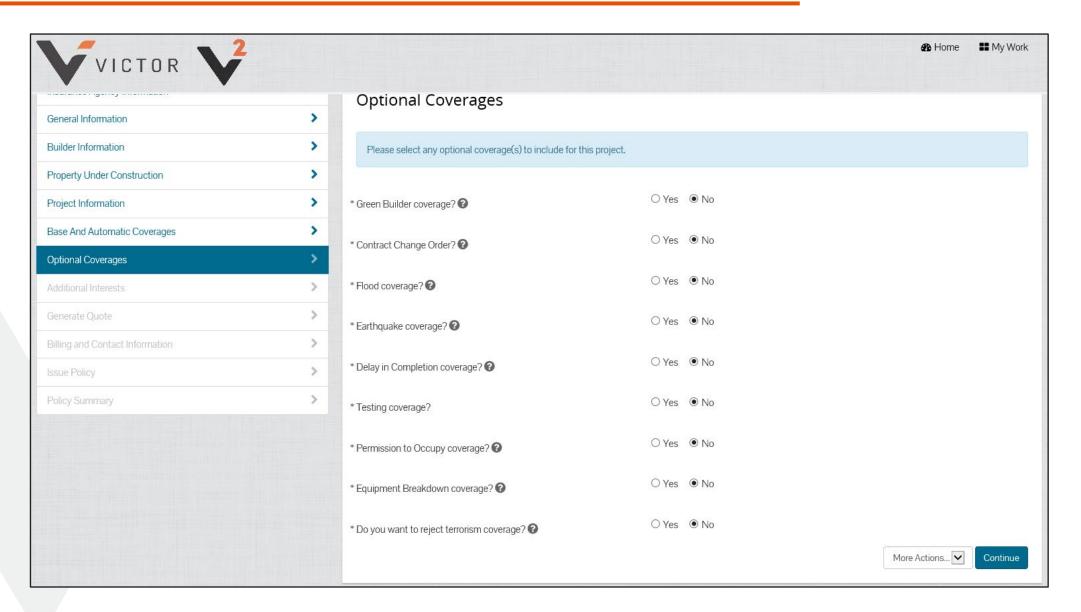

not need to increase the limit of automatic additional coverages or add any optional coverages, and you can answer, "yes," to the following questions in your V<sup>2</sup> submission, your quote will not generate an underwriting hold and you will receive your quote in minutes.

- Q. Is the project ground-up, new construction?
- Q. Is the project less than 30% complete?
- Q. Does the project type fall within protection classes 1-7?
- Q. Is this a new construction project with a completed value of:
  - \$1.5 million or less (coastal)
  - \$3 million or less (inland)
- Q. Does the builder, remodeler, owner or general contractor have at least 2 years' experience?

#### The dashboard

Visit **My Work** to view a complete list of accounts



View your latest accounts and their status

















## Issuing a policy



## Issuing a policy



## Issuing a policy



#### YOUR EXPERIENCED BUILDERS RISK TEAM



Jeff Benson
Senior Underwriting Manager
jeffrey.benson@victorinsurance.com
(904) 607-4916



Donna Berry
Senior Underwriter
buildersrisk.us@victorinsurance.com
(800) 944-7472

General telephone: (800) 944-7472

General email: <u>buildersrisk.us@victorinsurance.com</u>





**THANK YOU**